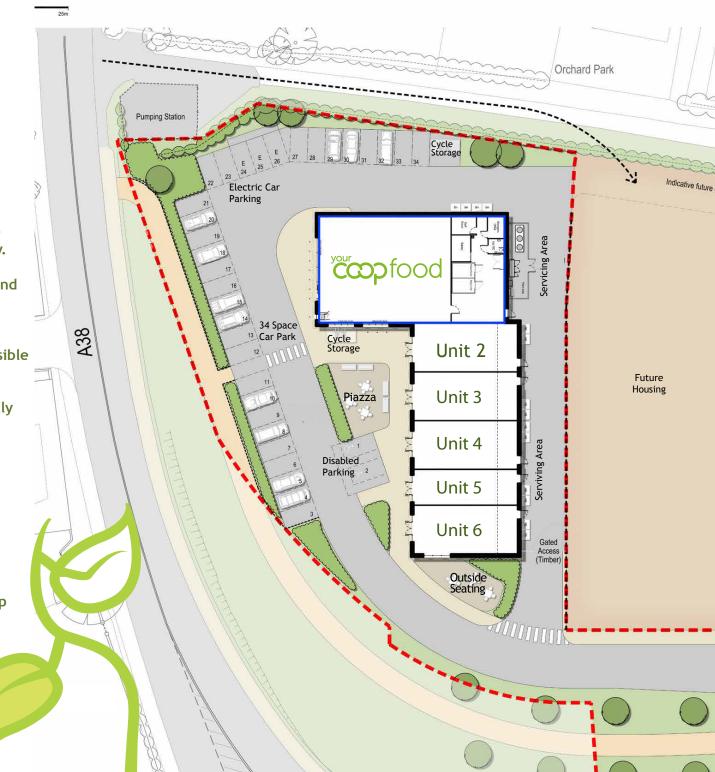

## The Site

- With frontage and direct access from the A38 between Gloucester and Tewkesbury.
- Generous secure cycle storage for staff and visitors.
- Two external seating areas including a "Piazza" style shared space and a admissible external area connected to Unit 6.
- 34 car parking spaces including universally accessible spaces
- Dedicated rear servicing area with easy access
  - Landscaped external common areas
- Units can be amalgamated to suit requirements, subject to planning.
- All units to be provided as shell with shop fronts and capped off services.

## **Local Catchment**

- Development is adjacent to new 725 unit housing development.
- Existing Twigworth community and catchment area, which includes Orchard Residential Retirement Park and Twigworth Village
- Existing Twigworth Commercial uses includes Twigworth Court Business centre, Premier Inn Hotel and Norton Garden Centre.
- Further housing developments coming forward in close proximity to Local Centre
- Short drive times to Gloucester (5mins), Tewkesbury (10mins) & Cheltenham (10mins)