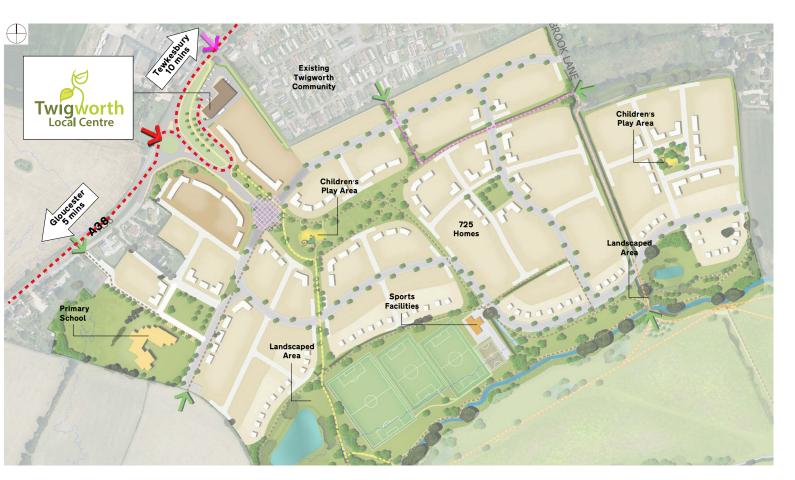

## **Local Catchment**

- Development is adjacent to new 725 unit housing development.
- Existing Twigworth community and catchment area, which includes Orchard Residential Retirement Park and Twigworth Village
- Existing Twigworth Commercial uses includes Twigworth Court Business centre, Premier Inn Hotel and Norton Garden Centre.
- Further housing developments coming forward in close proximity to Local Centre
- Short drive times to Gloucester (5mins), Tewkesbury (10mins) & Cheltenham (10mins)

## Facts & Features

- New Build Development anchored by a 4,000 sqft
  Midcounties Co-op Convenience Store
- A38 Gloucester to Tewkesbury average daily vehicle movements of over 11,800 equating to 4.3 million vehicle movements per year
- Retail units available for a broad mix of uses including cafes, Delis takeaway outlets, pharmacies, dental, hairdressing, barbers and beauty salons (use classes A1, A2, A3, A4, A5 D1 & D2)
- Retail units range from 750 to 1,000 sqft with ability to combine to create up to 2,000 sqft
- 725 new homes to be delivered over 2021/22/23