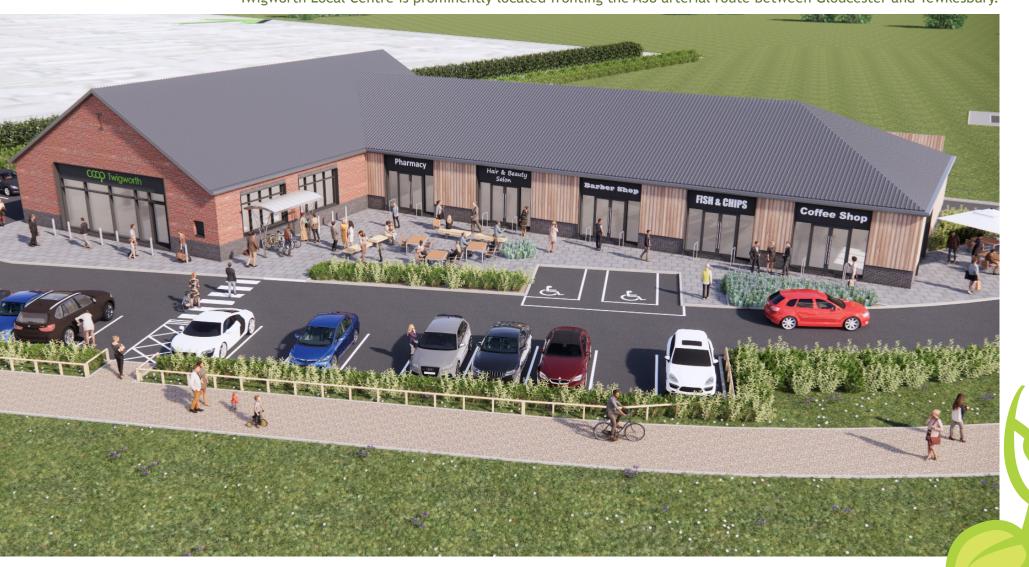

Gloucestershire, GL2 9PG

5 New Build Retail Units 750 sqft up to 2,000 sqft

Anchored by a **Midcounties Co-op Convenience Store** and with 5 adjacent Retail units available, Twigworth Local Centre is prominently located fronting the A38 arterial route between Gloucester and Tewkesbury.

## The Site

- With frontage and direct access from the A38 between Gloucester and Tewkesbury.
- Generous secure cycle storage for staff and visitors.
- Two external seating areas including a "Piazza" style shared space and a admissible external area connected to Unit 6.
- 34 car parking spaces including universally accessible spaces
- Dedicated rear servicing area with easy access
  - Landscaped external common areas
- Units can be amalgamated to suit requirements, subject to planning.
- All units to be provided as shell with shop fronts and capped off services.