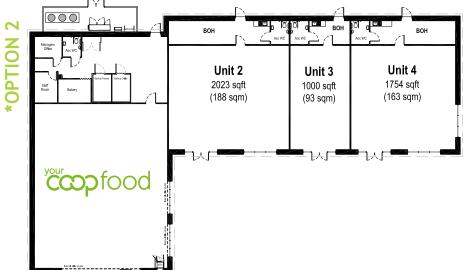

Retail Units to be provided to a shell specification with shop fronts installed and capped off services \*Option 2 subject to planning variation