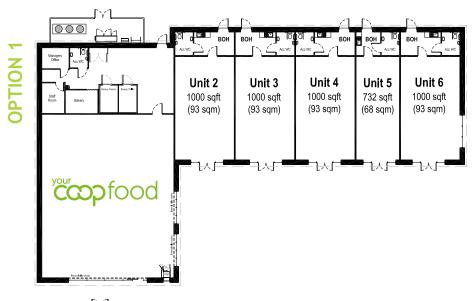

Retail Units to be provided to a shell specification with shop fronts installed and capped off services \*Option 2 subject to planning variation